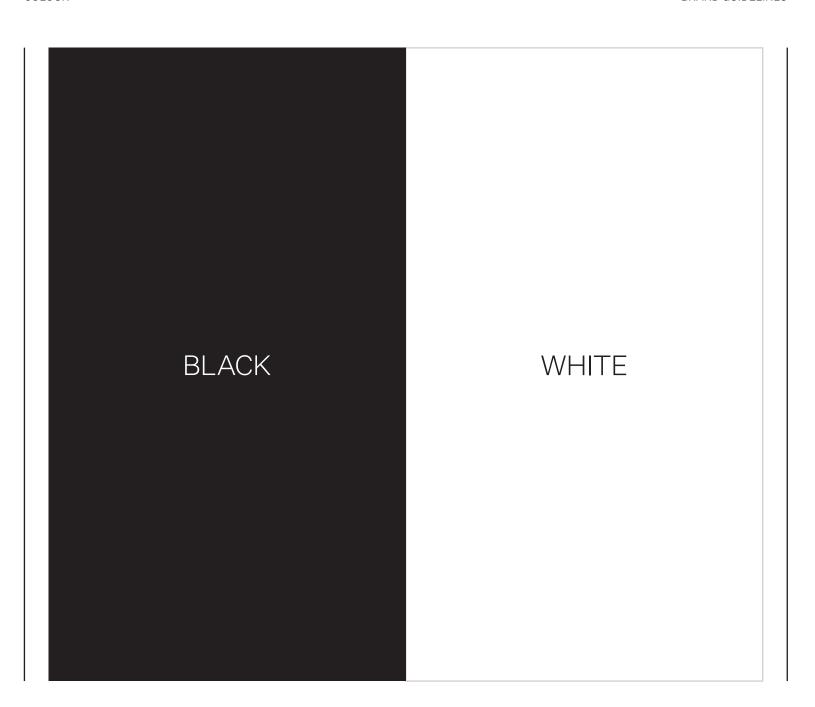

## **Primary Colours**

Black and white are to be used predominantly throughout the brand.

2.1

## **Secondary Colours**

To provide versatility, secondary colours can be used. These are mainly to exist digitally or in special print contexts.

22 COLOUR BRAND GUIDELINES

| 2.3          |                   |                   |                                       |                                      |
|--------------|-------------------|-------------------|---------------------------------------|--------------------------------------|
|              | BLACK             | WHITE             | NATURAL GREY                          | NATURAL SLATE                        |
|              |                   |                   |                                       |                                      |
|              |                   |                   |                                       |                                      |
|              |                   |                   |                                       |                                      |
|              |                   |                   |                                       |                                      |
| Colour Codes |                   |                   |                                       |                                      |
|              |                   |                   |                                       |                                      |
|              |                   |                   |                                       |                                      |
|              |                   |                   |                                       |                                      |
|              |                   |                   |                                       |                                      |
|              |                   |                   |                                       |                                      |
|              |                   |                   |                                       |                                      |
|              |                   |                   |                                       |                                      |
|              |                   |                   |                                       |                                      |
|              |                   |                   |                                       |                                      |
|              |                   |                   |                                       |                                      |
|              |                   |                   |                                       |                                      |
|              |                   |                   |                                       |                                      |
|              |                   |                   |                                       |                                      |
|              |                   |                   |                                       |                                      |
|              |                   |                   |                                       |                                      |
|              |                   |                   |                                       |                                      |
|              |                   |                   |                                       |                                      |
|              | C=0 M=0 Y=0 K=100 | C=0 M=0 Y=0 K=0   | C=7 M=7 Y=9 K=10<br>R=223 G=219 B=216 | C=7 M=11 Y=10 K=93<br>R=46 G=43 B=43 |
|              | R=0 G=0 B=0       | R=255 G=255 B=255 | #DFDBD8                               | #2E2A2A                              |
|              | #000000           | #FFFFFF           | PANTONE Cool Gray 1 U                 | PANTONE Neutral Black U              |